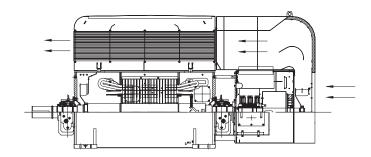

### IC611/IP55

This design has an air-to-air heat exchanger mounted on the motor, which is fully enclosed. Shaft mounted fans are fitted both inside motor frame and inside slip ring housing, and outside of the casing to supply the inside and outside cooling circuits respectively. The motor is protected against dust and splashing water from any direction.