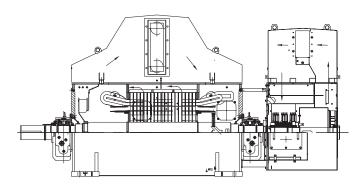

#### IC81W/IP55

The machine is totally enclosed having a machine-mounted and a SRU housing mounted air-to-water heat exchangers. A shaft mounted fan is fitted inside the casing to supply the internal cooling circuit. The motor is protected against dust and splashing water from any direction.a component designed for this purpose and mounted directly on the rotor of the main motor, or by a fan or pump unit mechanically driven by the rotor or the main motor.